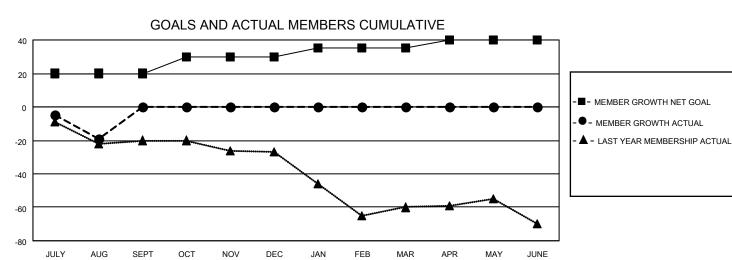

## MONTHLY MEMBERSHIP PROGRESS REPORT

LOCATION TEXAS District 2 X3 Results as of: 8/31/2021

| Clubs RESULTS FOR 2021-2022 |   |   |   | Members RESULTS FOR 2021-2022 |    |    |    |
|-----------------------------|---|---|---|-------------------------------|----|----|----|
|                             |   |   |   |                               |    |    |    |
| JULY/AUG/SEPT               | 0 | 0 | 0 | JULY/AUG/SEPT                 | 20 | 37 | 52 |
| OCT/NOV/DEC                 | 0 | 0 | 0 | OCT/NOV/DEC                   | 10 | 0  | 0  |
| JAN/FEB/MAR                 | 1 | 0 | 0 | JAN/FEB/MAR                   | 5  | 0  | 0  |
| APR/MAY/JUNE                | 1 | 0 | 0 | APR/MAY/JUNE                  | 5  | 0  | 0  |